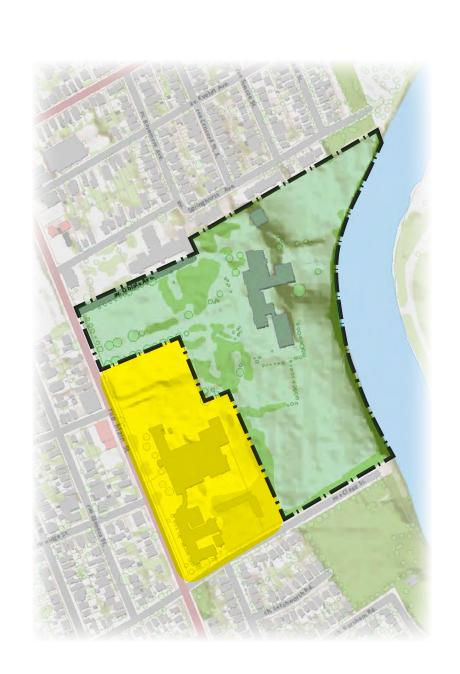

### 1. A River Runs By It

Springhurst Park

Rideau River

### 2. A Not-So-Main Street

View from Grande Allée

View North along Main Street

## 3. St. Paul's University

View From Grande Allée

View From River Edge

### 4. Domicile Lands

(formerly the Convent of the Sisters of the Sacred Heart)

View from Grande Allée

**Oblates Ave Looking West** 

## 5. Springhurst Avenue

**View North** 

Lees Avenue Towers Beyond

## 6. Clegg Street

**Clegg St Homes** 

**Brantwood Park** 

- ✓ Mixed-use/mixed income centre
- ✓ Bicycle network
- ✓ Access to public spaces & recreation facilities
- **✓** Historic resource preservation