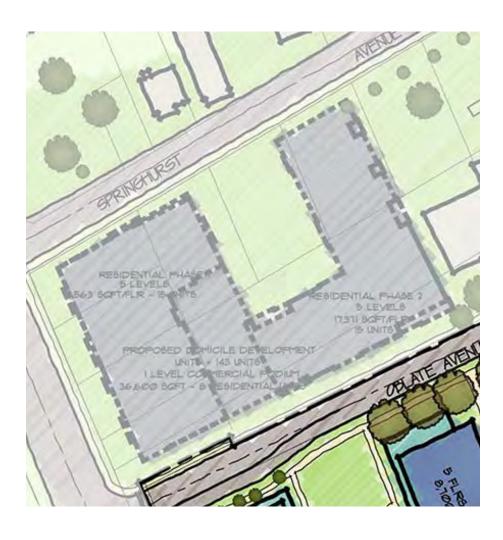

### 1. A River Runs By It



Springhurst Park









Rideau River



### 2. A Not-So-Main Street





View from Grande Allée



View North along Main Street



## 3. St. Paul's University





View From Grande Allée



View From River Edge



### 4. Domicile Lands

(formerly the Convent of the Sisters of the Sacred Heart)







View from Grande Allée



**Oblates Ave Looking West** 



## 5. Springhurst Avenue





**View North** 



Lees Avenue Towers Beyond



## 6. Clegg Street





**Clegg St Homes** 



**Brantwood Park** 











- ✓ Mixed-use/mixed income centre
- ✓ Bicycle network
- ✓ Access to public spaces & recreation facilities
- **✓** Historic resource preservation





















- ✓ Bicycle network
- ✓ Access to public spaces & recreation facilities
- **✓** Historic resource preservation
- ✓ Stormwater absorption





















- Bicycle network
- ✓ Walkable street
- ✓ Access to public spaces & recreation facilities
- **✓** Tree-lined streets







South Petite Allée











- Bicycle network
- Restoration of wetlands and water body
- ✓ Walkable street













## Woonerf