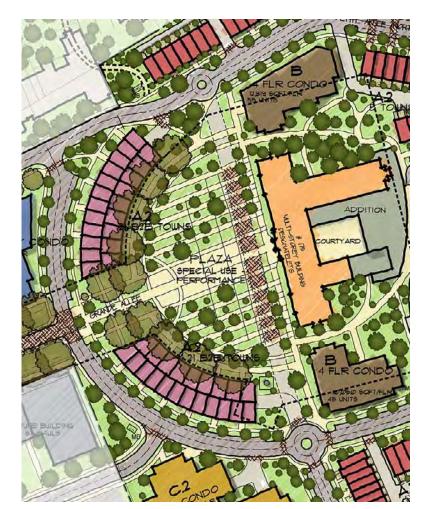

Rideau River



### 2. A Not-So-Main Street





View from Grande Allée



View North along Main Street



## 3. St. Paul's University





View From Grande Allée



View From River Edge



### 4. Domicile Lands

(formerly the Convent of the Sisters of the Sacred Heart)







View from Grande Allée



**Oblates Ave Looking West** 



## 5. Springhurst Avenue





**View North** 



Lees Avenue Towers Beyond



## 6. Clegg Street





**Clegg St Homes** 



**Brantwood Park** 











- ✓ Mixed-use/mixed income centre
- ✓ Bicycle network
- ✓ Access to public spaces & recreation facilities
- **✓** Historic resource preservation





















- ✓ Bicycle network
- ✓ Access to public spaces & recreation facilities
- **✓** Historic resource preservation
- ✓ Stormwater absorption





















- Bicycle network
- ✓ Walkable street
- ✓ Access to public spaces & recreation facilities
- **✓** Tree-lined streets







South Petite Allée











- Bicycle network
- Restoration of wetlands and water body
- ✓ Walkable street













## Woonerf & Naturalized Shoreline



- Reduced automobile dependency
- Reduced parking footprint
- Bicycle network
- ✓ Walkable streets
- Transit facilities
- Access to public spaces and recreational facilities
- ✓ Connected open community

Community Public Access









- ✓ Water efficient landscaping
- ✓ Brownfield redevelopment
- ✓ Reduced auto dependence



















- **✓** Brownfield redevelopment
- ✓ Water efficient landscaping
- ✓ Infrastructure energy efficiency















- Mixed-use
- Housing and jobs proxi