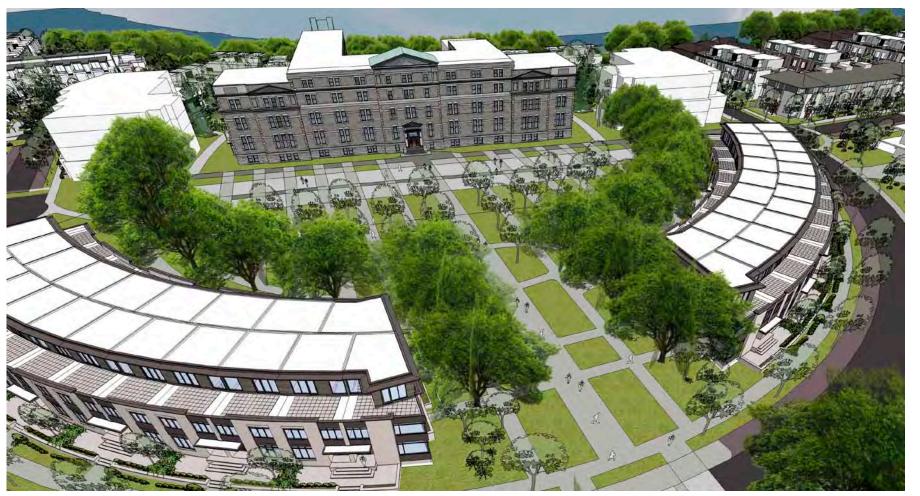

ideau River



### 2. A Not-So-Main Street





View from Grande Allée



View North along Main Street



## 3. St. Paul's University





View From Grande Allée



View From River Edge



### 4. Domicile Lands

(formerly the Convent of the Sisters of the Sacred Heart)







View from Grande Allée



**Oblates Ave Looking West** 



## 5. Springhurst Avenue





**View North** 



Lees Avenue Towers Beyond



## 6. Clegg Street





**Clegg St Homes** 



**Brantwood Park** 











- ✓ Mixed-use/mixed income centre
- ✓ Bicycle network
- ✓ Access to public spaces & recreation facilities
- **✓** Historic resource preservation





















- ✓ Bicycle network
- ✓ Access to public spaces & recreation facilities
- **✓** Historic resource preservation
- ✓ Stormwater absorption





















- Bicycle network
- ✓ Walkable street
- ✓ Access to public spaces & recreation facilities
- **✓** Tree-lined streets







South Petite Allée











- Bicycle network
- Restoration of wetlands and water body
- ✓ Walkable street













## Woonerf & Naturalized Shoreline



- Reduced automobile dependency
- Reduced parking footprint
- Bicycle network
- ✓ Walkable streets
- Transit facilities
- Access to public spaces and recreational facilities
- ✓ Connected open community

Community Public Access









- ✓ Water efficient landscaping
- ✓ Brownfield redevelopment
- ✓ Reduced auto dependence



















- **✓** Brownfield redevelopment
- ✓ Water efficient landscaping
- ✓ Infrastructure energy efficiency















- Mixed-use
- Housing and jobs proximi