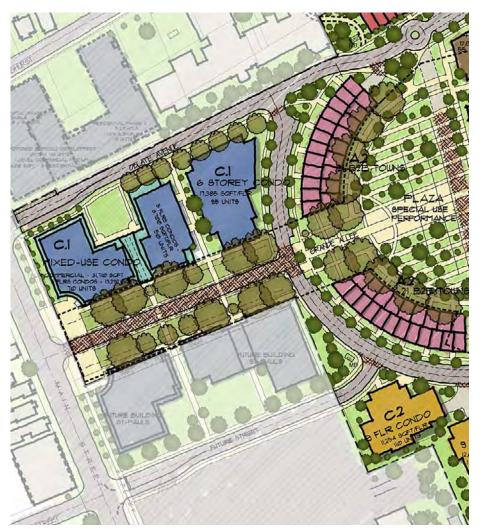

### 2. A Not-So-Main Street

View from Grande Allée

View North along Main Street