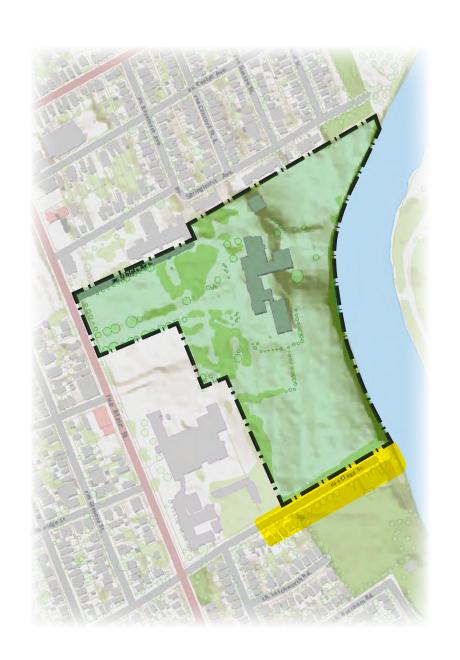

### 2. A Not-So-Main Street

View from Grande Allée

View North along Main Street