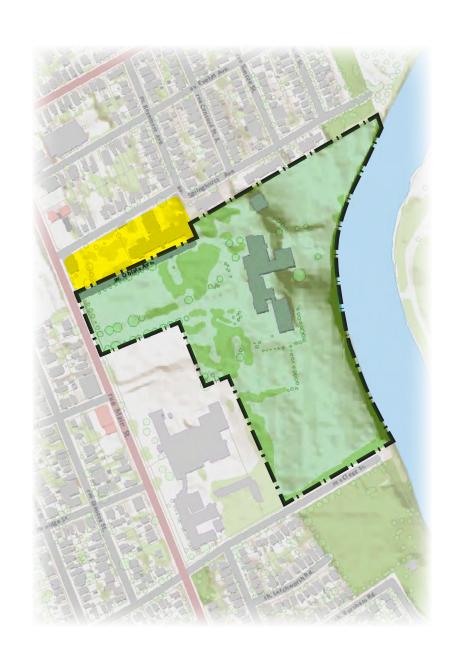

### 4. Domicile Lands

(formerly the Convent of the Sisters of the Sacred Heart)

View from Grande Allée

**Oblates Ave Looking West** 

## 5. Springhurst Avenue

**View North** 

Lees Avenue Towers Beyond