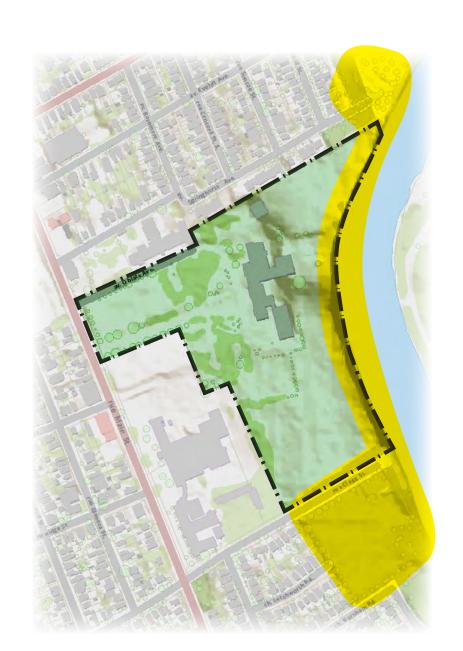

### 1. A River Runs By It



Springhurst Park









Rideau River



### 2. A Not-So-Main Street





View from Grande Allée



View North along Main Street



## 3. St. Paul's University





View From Grande Allée



View From River Edge



### 4. Domicile Lands

(formerly the Convent of the Sisters of the Sacred Heart)







View from Grande Allée



**Oblates Ave Looking West** 



## 5. Springhurst Avenue





**View North** 



Lees Avenue Towers Beyond



## 6. Clegg Street





**Clegg St Homes** 



**Brantwood Park** 











- ✓ Mixed-use/mixed income centre
- ✓ Bicycle network
- ✓ Access to public spaces & recreation facilities
- **✓** Historic resource preservation





















- ✓ Bicycle network
- ✓ Access to public spaces & recreation facilities
- **✓** Historic resource preservation
- ✓ Stormwater absorpt