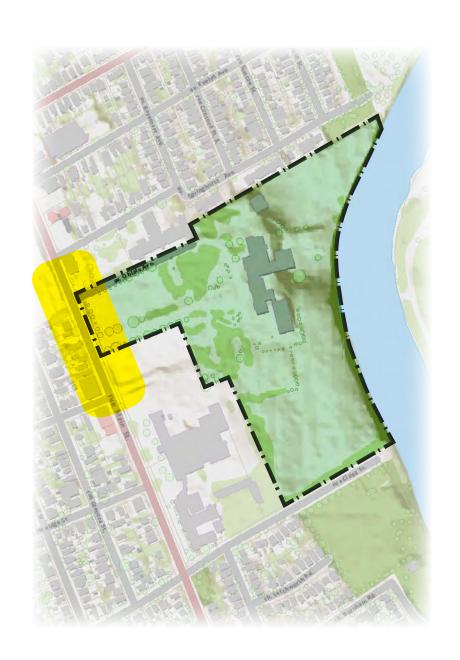

### 1. A River Runs By It



Springhurst Park









Rideau River



### 2. A Not-So-Main Street





View from Grande Allée



View North along Main Street



## 3. St. Paul's University





View From Grande Allée



View From River Edge



### 4. Domicile Lands

(formerly the Convent of the Sisters of the Sacred Heart)







View from Grande Allée



**Oblates Ave Looking West** 



## 5. Springhurst Avenue





**View North** 



Lees Avenue Towers Beyond



## 6. Clegg Street





**Clegg St Homes** 



**Brantwood Park** 











- ✓ Mixed-use/mixed income centre
- ✓ Bicycle network
- ✓ Access to public spaces & recreation facilities
- **✓** Historic resource preservation





















- ✓ Bicycle network
- ✓ Access to public spaces & recreation facilities
- **✓** Historic resource preservation
- ✓ Stormwater absorption





















- Bicycle network
- ✓ Walkab