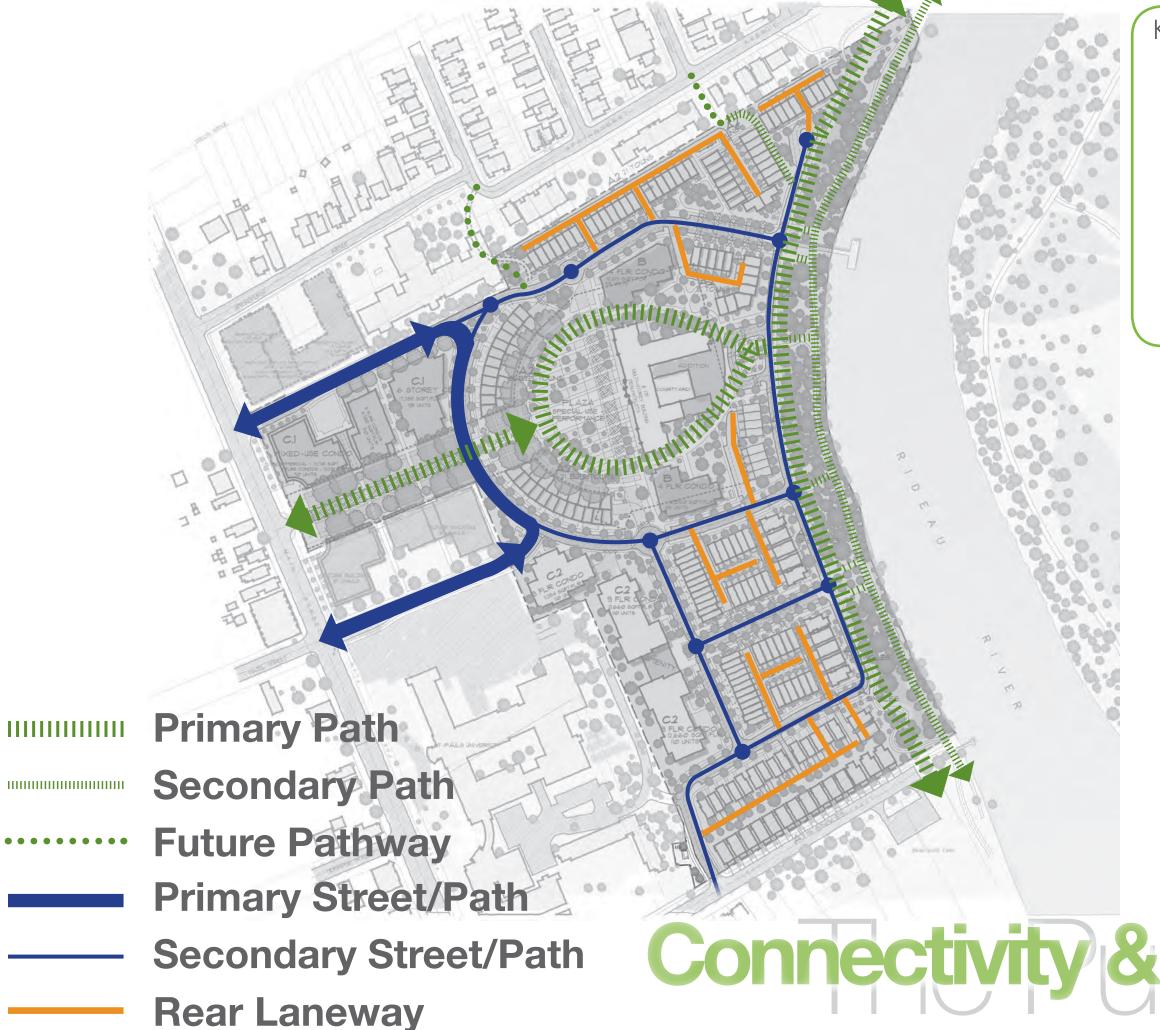

e



**Oblates Ave Looking West** 



## 5. Springhurst Avenue





**View North** 



Lees Avenue Towers Beyond



## 6. Clegg Street





**Clegg St Homes** 



**Brantwood Park** 











- ✓ Mixed-use/mixed income centre
- ✓ Bicycle network
- ✓ Access to public spaces & recreation facilities
- **✓** Historic resource preservation





















- ✓ Bicycle network
- ✓ Access to public spaces & recreation facilities
- **✓** Historic resource preservation
- ✓ Stormwater absorption





















- Bicycle network
- ✓ Walkable street
- ✓ Access to public spaces & recreation facilities
- **✓** Tree-lined streets







South Petite Allée











- Bicycle network
- Restoration of wetlands and water body
- ✓ Walkable street













## Woonerf & Naturalized Shoreline



- Reduced automobile dependency
- Reduced parking footprint
- Bicycle network
- ✓ Walkable streets
- Transit facilities
- Access to public spaces and recreational facilities
- ✓ Connected open community

Community Public Access









- ✓ Water efficient landscaping
- ✓ Brownfield redevelopment
- ✓ Reduced auto dependence



















- **✓** Brownfield redevelopment
- ✓ Water efficient landscaping
- ✓ Infrastructure energy efficiency















- Mixed-use
- Housing and jobs proximity
- ✓ Mixed-income diverse community
- ✓ Historic resource preservation









# Back-to-back The Privatownhomes





- ✓ Brownfield redevelopment
- ✓ Bicycle network & storage
- ✓ Reduced parking footprint
- ✓ Access to public spaces & recreational facilities















- ✓ Certified Green