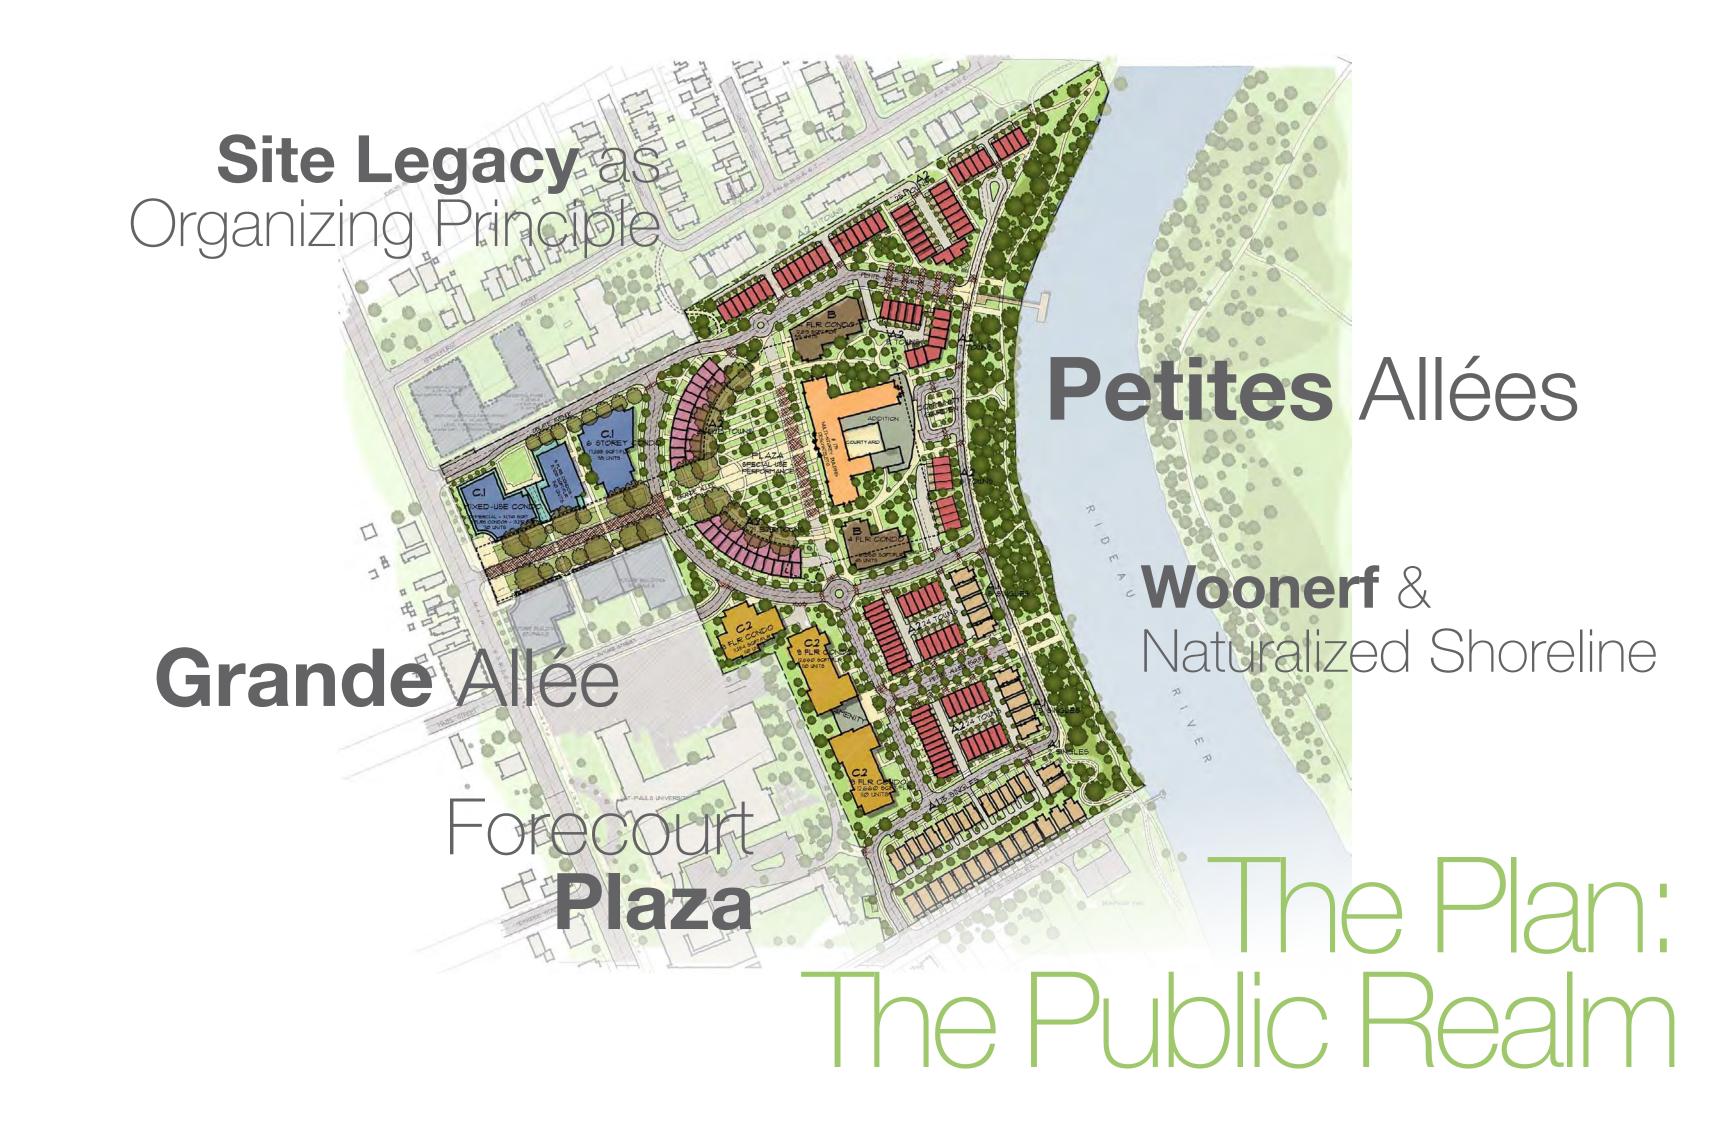

### 1. A River Runs By It



Springhurst Park









Rideau River



### 2. A Not-So-Main Street





View from Grande Allée



View North along Main Street



## 3. St. Paul's University





View From Grande Allée



View From River Edge



### 4. Domicile Lands

(formerly the Convent of the Sisters of the Sacred Heart)







View from Grande Allée



**Oblates Ave Looking West** 



## 5. Springhurst Avenue





**View North** 



Lees Avenue Towers Beyond



## 6. Clegg Street





**Clegg St Homes** 



**Brantwood Park** 











- ✓ Mixed-use/mixed income centre
- ✓ Bicycle network
- ✓ Access to public spaces & recreation facilities
- **✓** Historic resource preservation





















- ✓ Bicycle network
- ✓ Access to public spaces & recreation facilities
- **✓** Historic resource preservation
- ✓ Stormwater absorption





















- Bicycle network
- ✓ Walkable street
- ✓ Access to public spaces & recreation facilities
- **✓** Tree-lined streets







South Petite Allée











- Bicycle network
- Restoration of wetlands and water body
- ✓ Walkable street













## Woonerf & Naturalized Shoreline



- Reduced automobile dependency
- Reduced parking footprint
- Bicycle network
- ✓ Walkable streets
- Transit facilities
- Access to public spaces and recreational facilities
- ✓ Connec