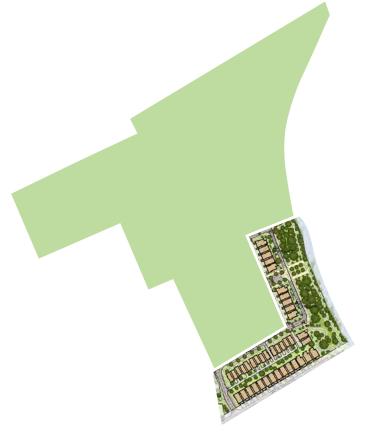

n





















- ✓ Bicycle network
- ✓ Access to public spaces & recreation facilities
- **✓** Historic resource preservation
- ✓ Stormwater absorption





















- Bicycle network
- ✓ Walkable street
- ✓ Access to public spaces & recreation facilities
- **✓** Tree-lined streets







South Petite Allée











- Bicycle network
- Restoration of wetlands and water body
- ✓ Walkable street













## Woonerf & Naturalized Shoreline



- Reduced automobile dependency
- Reduced parking footprint
- Bicycle network
- ✓ Walkable streets
- Transit facilities
- Access to public spaces and recreational facilities
- ✓ Connected open community

Community Public Access









- ✓ Water efficient landscaping
- ✓ Brownfield redevelopment
- ✓ Reduced auto dependence



















- **✓** Brownfield redevelopment
- ✓ Water efficient landscaping
- ✓ Infrastructure energy efficiency















- Mixed-use
- Housing and jobs proximity
- ✓ Mixed-income diverse community
- ✓ Historic resource preservation









# Back-to-back The Privatownhomes





- ✓ Brownfield redevelopment
- ✓ Bicycle network & storage
- ✓ Reduced parking footprint
- ✓ Access to public spaces & recreational facilities















- ✓ Certified Green building
- ✓ Building energy efficiency
- **✓** Possible district heating
- ✓ Reduced parking footprint

















- ✓ Housing & jobs proximity
- Mixed-use/Mixed-income community
- Reduced parking footprint
- ✓ Certified Green building











- ✓ Historic resource preservation & adaptive reuse
- Preferred location
- ✓ Brownf