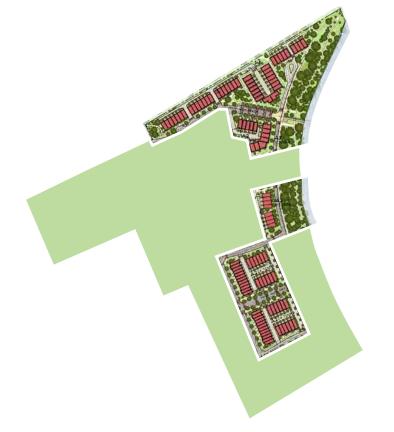

e preservation
- ✓ Stormwater absorption





















- Bicycle network
- ✓ Walkable street
- ✓ Access to public spaces & recreation facilities
- **✓** Tree-lined streets







South Petite Allée











- Bicycle network
- Restoration of wetlands and water body
- ✓ Walkable street













## Woonerf & Naturalized Shoreline



- Reduced automobile dependency
- Reduced parking footprint
- Bicycle network
- ✓ Walkable streets
- Transit facilities
- Access to public spaces and recreational facilities
- ✓ Connected open community

Community Public Access









- ✓ Water efficient landscaping
- ✓ Brownfield redevelopment
- ✓ Reduced auto dependence



















- **✓** Brownfield redevelopment
- ✓ Water efficient landscaping
- ✓ Infrastructure energy efficiency















- Mixed-use
- Housing and jobs proximity
- ✓ Mixed-income diverse community
- ✓ Historic resource preservation









# Back-to-back The Privatownhomes





- ✓ Brownfield redevelopment
- ✓ Bicycle network & storage
- ✓ Reduced parking footprint
- ✓ Access to public spaces & recreational facilities















- ✓ Certified Green building
- ✓ Building energy efficiency
- **✓** Possible district heating
- ✓ Reduced parking footprint

















- ✓ Housing & jobs proximity
- Mixed-use/Mixed-income community
- Reduced parking footprint
- ✓ Certified Green building











- ✓ Historic resource preservation & adaptive reuse
- Preferred location
- ✓ Brownfield redevelopment
- ✓ Reduced automobile dependence
- ✓ Access to public spaces & recreational facilities









##